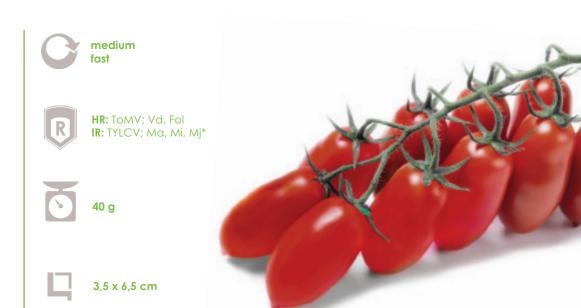

## Tomperino F1

Indefinite tomato from greenhouse, with new form of fruit of the type perino for harvest to red cluster and/or single fruit. Of bright red color has a weight of 40 gr around, with 3.5 cm of diameter and 6.5 cm of length. Excellent Long Shelf Life in post picked and elevated taste with yielded aftertaste. Of middle vigour, quite a lot airy and with short and regular internodes also in the tall stages. Very rustic, he suits well for the autumn transplantations, to the long cycle and it bears well the low temperatures in cold greenhouse. High productivity in comparison to other typologies related to the segment of market of the tomato to small fruit (for instance ciliegino, vesuviano, etc.).